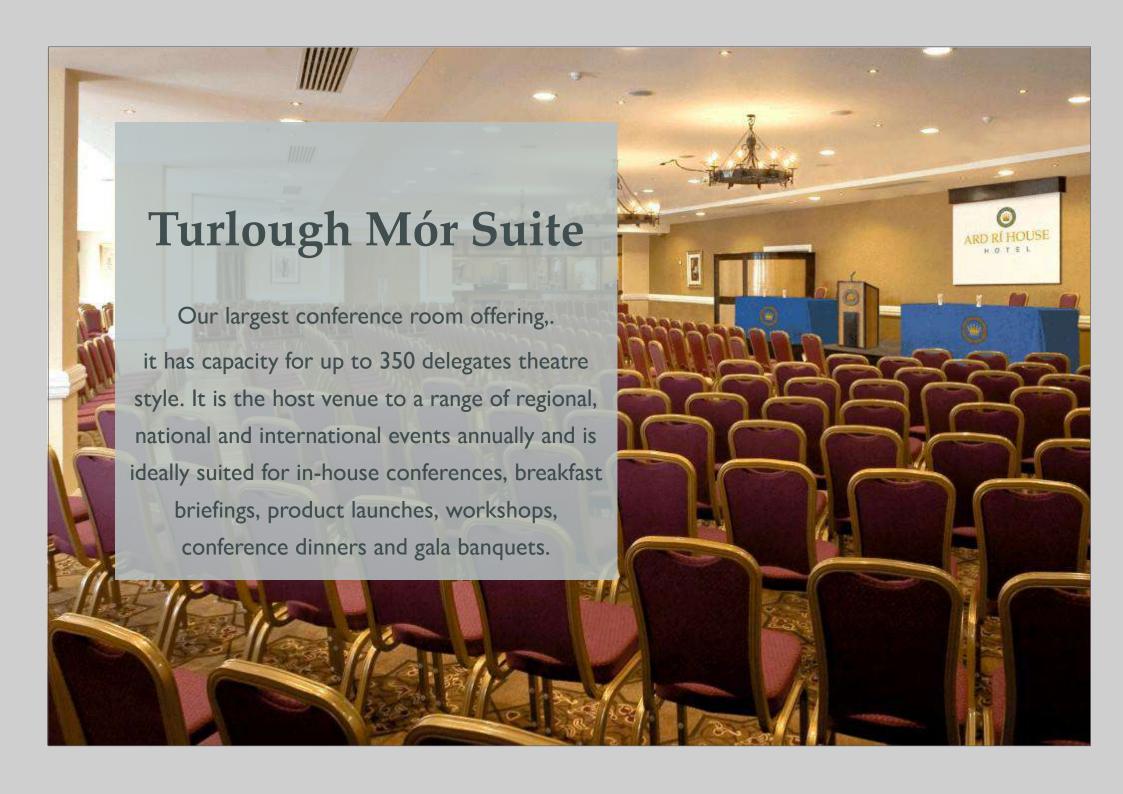

# **Room Capacities**

|                    | Theatre Style | Cabaret | Banqueting | Classroom | Boardroom |
|--------------------|---------------|---------|------------|-----------|-----------|
| Turlough Mór Suite | 350           | 120     | 300        | 100       | -         |
| Kilcloghans Suite  | 140           | 50      | 80         | 60        | 30        |
| Birmingham Suite   | 60            | -       | 50         | 30        | 25        |
| O'Malley Suite     | 60            | -       | -          | 30        | 25        |
| Boardroom 203      | -             | -       | -          | -         | 8         |
| Boardroom 220      | -             | -       | -          | -         | 10        |