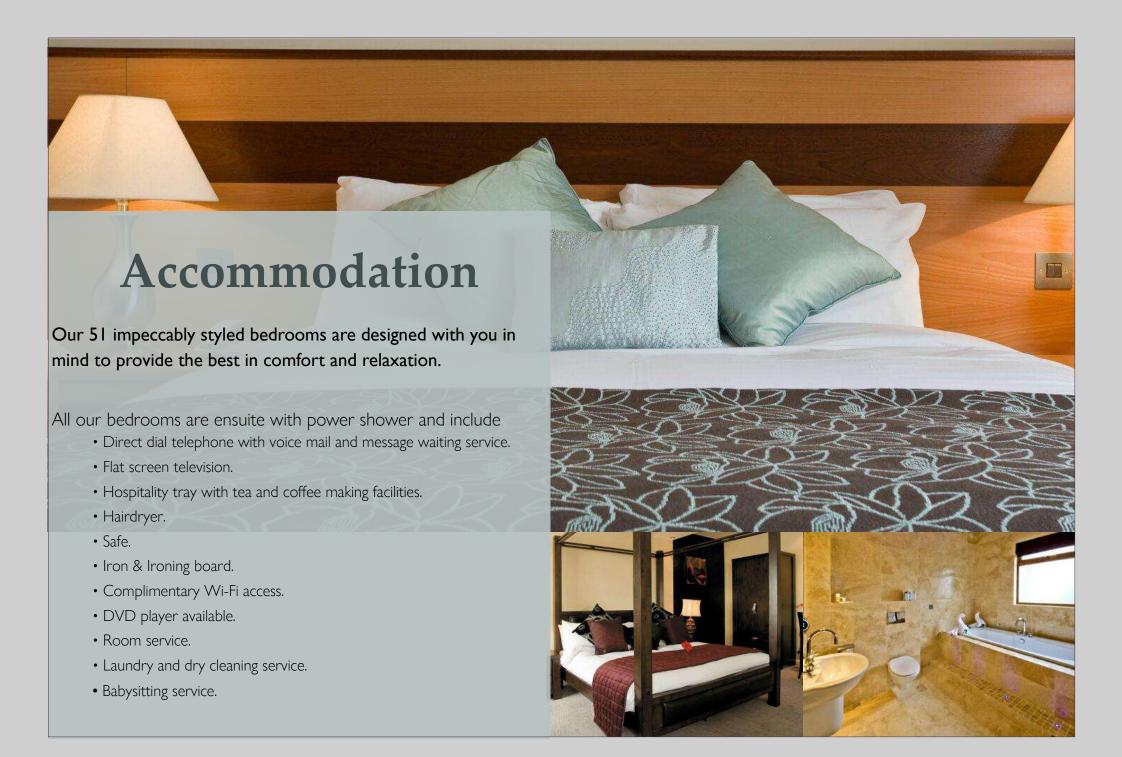

# ARD RIFIOUSE HOTEL







Meetings & Events











### Kilcloghans Suite

Our Second-largest function room on the first floor can host up to 140 people. Custom room lighting, adjoining toilet facilities, built in audio system and fully air-conditioned.



## Birmingham Suite

Located on the ground floor adjacent to our foyer area, the Birmingham Suite is an ideal location for any meeting, conveniently located right beside our Dick Dowling's Bar and Kiltevna Room Restaurant.

Fully air-conditioned and Full-HD projector.

#### **Boardrooms**

We also offer Boardrooms on our First Floor to cater smaller groups of less than 10 people from interviews to management meetings.

Free WiFi access and private rooms make decision making a breeze.

# **Room Capacities**

|                    | Theatre Style | Cabaret | Banqueting | Classroom | Bo