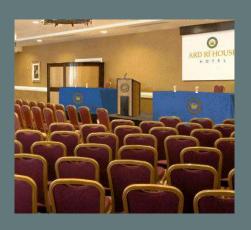

### Kilcloghans Suite

Our Second-largest function room on the first floor can host up to 140 people. Custom room lighting, adjoining toilet facilities, built in audio system and fully air-conditioned.

# **Room Capacities**

|                    | Theatre Style | Cabaret | Banqueting | Classroom | Boardroom |
|--------------------|---------------|---------|------------|-----------|-----------|
| Turlough Mór Suite | 350           | 120     | 300        | 100       | -         |
| Kilcloghans Suite  | 140           | 50      | 80         | 60        | 30        |
| Birmingham Suite   | 60            | -       | 50         | 30        | 25        |
| O'Malley Suite     | 60            | -       | -          | 30        | 25        |
| Boardroom 203      | -             | -       | -          | -         | 8         |
| Boardroom 220      | -             | -       | -          | -         | 10        |