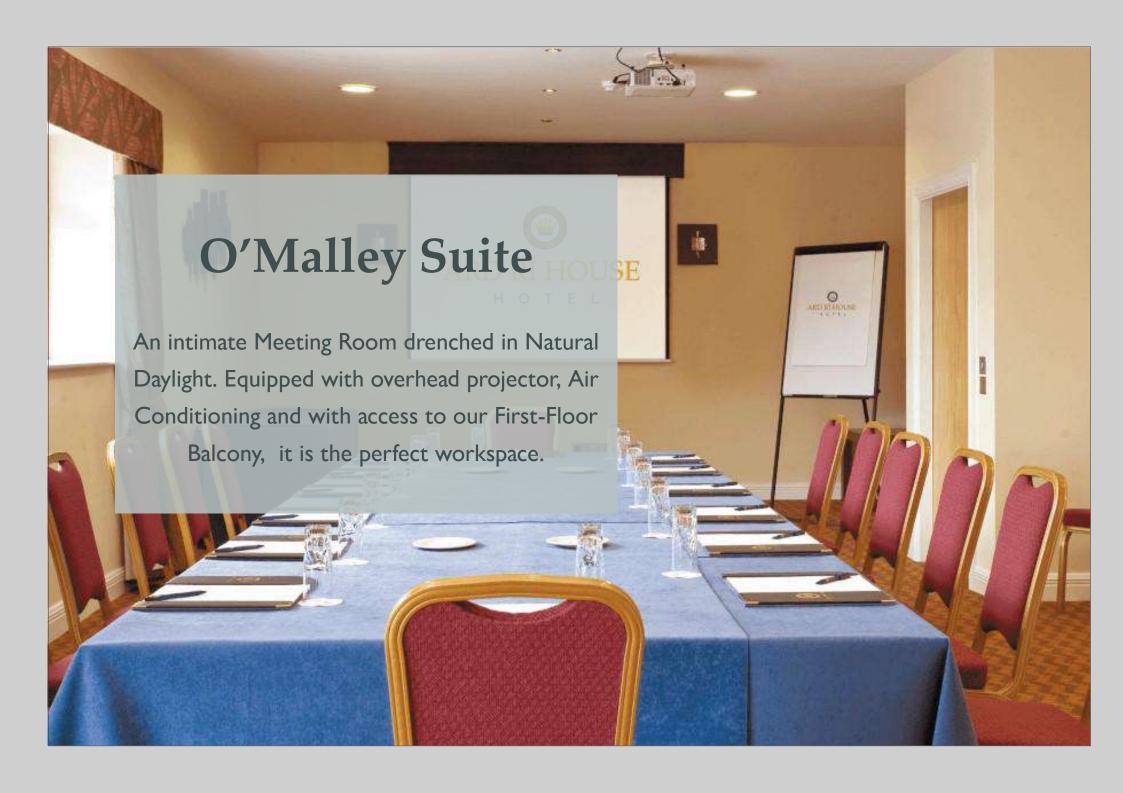

# **Room Capacities**

|                    | Theatre Style | Cabaret | Banqueting | Classroom | Boardroom |
|--------------------|---------------|---------|------------|-----------|-----------|
| Turlough Mór Suite | 350           | 120     | 300        | 100       | -         |
| Kilcloghans Suite  | 140           | 50      | 80         | 60        | 30        |
| Birmingham Suite   | 60            | -       | 50         | 30        | 25        |
| O'Malley Suite     | 60            | -       | -          | 30        | 25        |
| Boardroom 203      | -             | -       | -          | -         | 8         |
| Boardroom 220      | -             | -       | -          | -         | 10        |