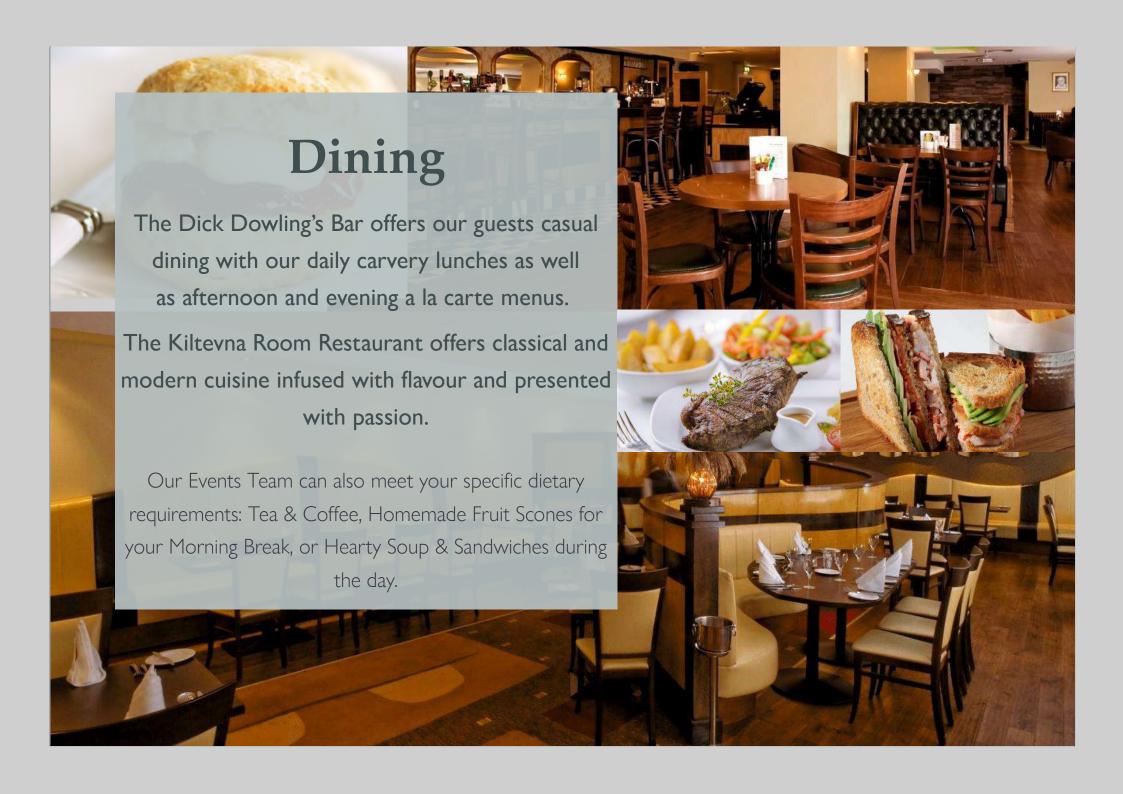

# ARD RIFIOUSE HOTEL







Meetings & Events











### Kilcloghans Suite

Our Second-largest function room on the first floor can host up to 140 people. Custom room lighting, adjoining toilet facilities, built in audio system and fully air-conditioned.



## Birmingham Suite

Located on the ground floor adjacent to our foyer area, the Birmingham Suite is an ideal location for any meeting, conveniently located right beside our Dick Dowling's Bar and Kiltevna Room Restaurant.

Fully air-conditioned and Full-HD projector.

#### **Boardrooms**

We also offer Boardrooms on our First Floor to cater smaller groups of less than 10 people from interviews to management meetings.

Free WiFi access and private rooms make decision making a breeze.

# **Room Capacities**

|                    | Theatre Style | Cabaret | Banqueting | Classroom |