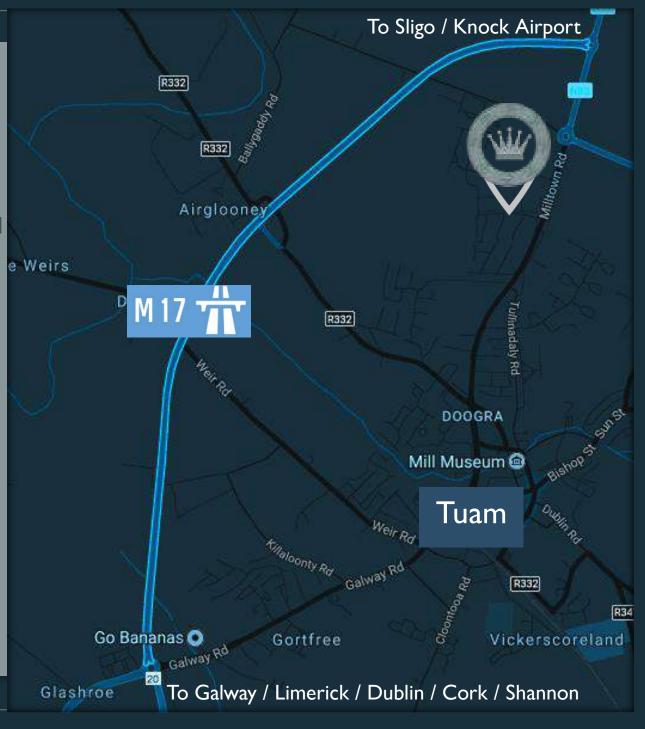

## **Central Location**

The Ard Ri House Hotel is the ideal location for business or leisure, located on the north side of Tuam, just off the Meirs M17 Tuam-Limerick Motorway

Galway—30mins

Dublin—2hours 20mins

Limerick—I hour 15mins

Sligo—I hour 30

Shannon Airport—50mins

Knock Airport —40mins