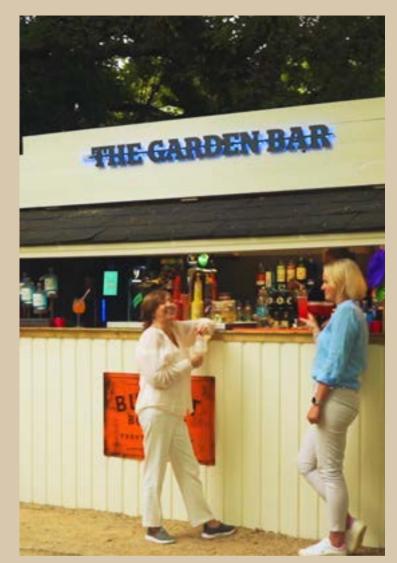

# BBQ'S AND OUTDOOR EVENTS

Discover our outdoor BBQ area, nestled under the shade of mature trees and amid beautifully landscaped gardens. Hosting up to 120 guests, this idyllic space ensures a seamless experience with an indoor alternative thoughtfully arranged for unfavourable weather. This is the perfect setting for your next family celebration or corporate summer event.