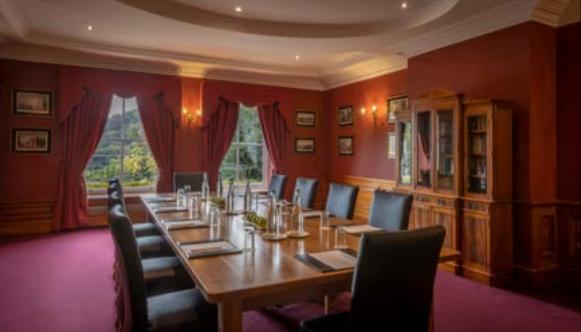

#### MEETINGS & CONFERENCES

The Glenview Hotel offers 8 uniquely decorated and inspiring spaces for you to choose from. We offer a variety of seating styles and our Glenview Suite can hold up to 180 guests comfortably. Most of our rooms are located on the ground floor offering easily accessible private spaces for breakout sessions.

Whether you are planning a board meeting, think tank, an executive presentation, team building away day or educational seminar, we have the space for you.

|                  | GLENVIEW<br>SUITE | DELGANY<br>1 | DELGANY<br>2 | BOARDROOM<br>1 | BOARDROOM<br>2 | MALTON<br>LOUNGE | WRITERS<br>ROOM | LIBRARY |
|------------------|-------------------|--------------|--------------|----------------|----------------|------------------|-----------------|---------|
| THEATRE          | 180               | 80           | 60           | 50             | 50             | 70               | (2)             | 127     |
| BANQUET          | 120               | 60           | 30           | 30             | 30             | 60               | 8               | 12      |
| CLASSROOM        | 80                | 32           | 20           | 18             | 18             | 30               |                 |         |
| BOARDROOM        | 60                | 32           | 24           | 18             | 18             | 28               | 8               | 12      |
| USHAPE           | 60                | 25           | 20           | 16             | 16             | 24               | (7.)            | 77.0    |
| RECEPTION        | 220               | 80           | 50           |                |                | 100              | ( <u>a</u> )    | 141     |
| CABARET          | 72                | 32           | 18           | 18             | 18             | 24               | H.1             | 141     |
| LENGTH           | 15.7m             | 11.3m        | 9.6m         | 9.2m           | 9.2m           | 10m              | 6.6m            | 8.3m    |
| WIDTH            | 13.2m             | 10m          | 6.5m         | 5.1m           | 5.1m           | 8.5m             | 4.6m            | 6m      |
| SQM              | 207sqm            | 113sqm       | 62sqm        | 47sqm          | 47sqm          | 85sqm            | 30sqm           | 50sqm   |
| HEIGHT           | 3.6m              | 2.7          | 2.6m         | 3m             | 3m             | 3m               | 2.7m            | 2.7m    |
| NATURAL<br>LIGHT | Yes               | No           | Yes          | Yes            | Yes            | Yes              | Yes             | Yes     |