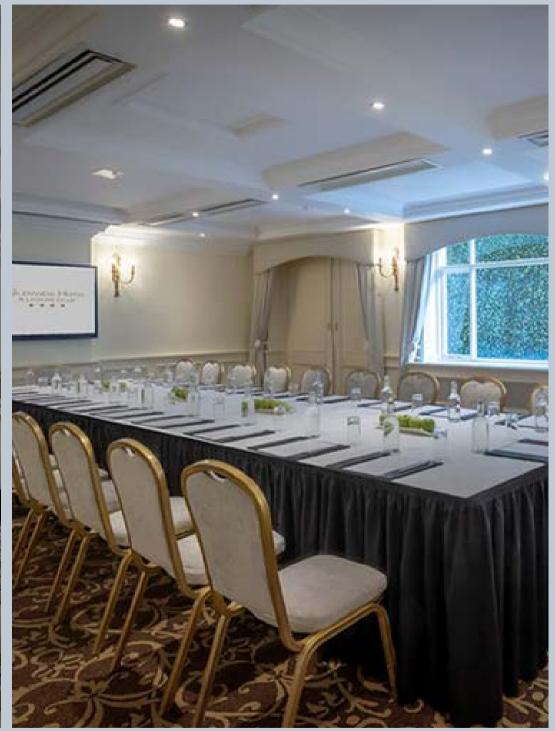

#### MEETINGS & CONFERENCES

The Glenview Hotel offers 8 uniquely decorated and inspiring spaces for you to choose from. We offer a variety of seating styles and our Glenview Suite can hold up to 180 guests comfortably. Most of our rooms are located on the ground floor offering easily accessible private spaces for breakout sessions.

Whether you are planning a board meeting, think tank, an executive presentation, team building away day or educational seminar, we have the space for you.

|                  | GLENVIEW<br>SUITE | DELGANY<br>1 | DELGANY<br>2 | BOARDROOM<br>1 | BOARDROOM<br>2 | MALTON<br>LOUNGE | WRITERS<br>ROOM | LIBRARY |
|------------------|-------------------|--------------|--------------|----------------|----------------|------------------|-----------------|---------|
| THEATRE          | 180               | 80           | 60           | 50             | 50             | 70               | (2)             | 127     |
| BANQUET          | 120               | 60           | 30           | 30             | 30             | 60               | 8               | 12      |
| CLASSROOM        | 80                | 32           | 20           | 18             | 18             | 30               |                 |         |
| BOARDROOM        | 60                | 32           | 24           | 18             | 18             | 28               | 8               | 12      |
| USHAPE           | 60                | 25           | 20           | 16             | 16             | 24               | (7.)            | 77.0    |
| RECEPTION        | 220               | 80           | 50           |                |                | 100              | ( <u>a</u> )    | 141     |
| CABARET          | 72                | 32           | 18           | 18             | 18             | 24               | H.1             | 141     |
| LENGTH           | 15.7m             | 11.3m        | 9.6m         | 9.2m           | 9.2m           | 10m              | 6.6m            | 8.3m    |
| WIDTH            | 13.2m             | 10m          | 6.5m         | 5.1m           | 5.1m           | 8.5m             | 4.6m            | 6m      |
| SQM              | 207sqm            | 113sqm       | 62sqm        | 47sqm          | 47sqm          | 85sqm            | 30sqm           | 50sqm   |
| HEIGHT           | 3.6m              | 2.7          | 2.6m         | 3m             | 3m             | 3m               | 2.7m            | 2.7m    |
| NATURAL<br>LIGHT | Yes               | No           | Yes          | Yes            | Yes            | Yes              | Yes             | Yes     |