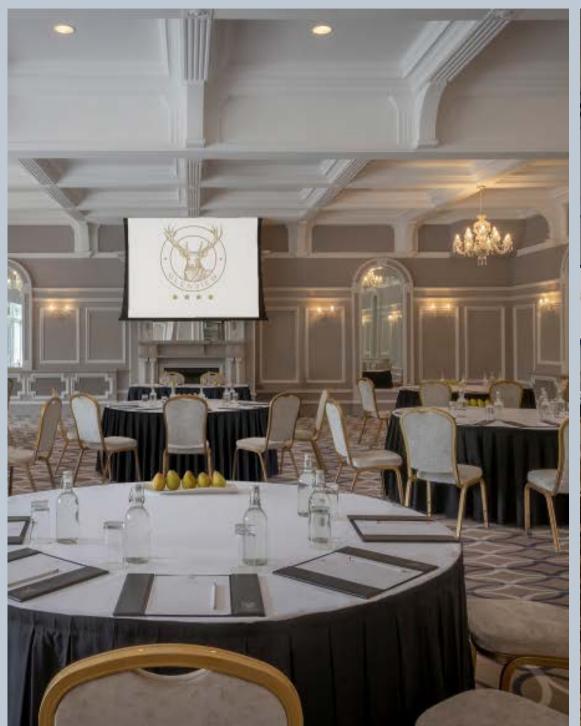

#### MEETINGS & CONFERENCES

The Glenview Hotel offers 8 uniquely decorated and inspiring spaces for you to choose from. We offer a variety of seating styles and our Glenview Suite can hold up to 180 guests comfortably. Most of our rooms are located on the ground floor offering easily accessible private spaces for breakout sessions.

Whether you are planning a board meeting, think tank, an executive presentation, team building away day or educational seminar, we have the space for you.

|                  | GLENVIEW<br>SUITE | DELGANY<br>1 | DELGANY<br>2 | BOARDROOM<br>1 | BOARDROOM<br>2 | MALTON<br>LOUNGE | WRITERS<br>ROOM | LIBRARY |
|------------------|-------------------|--------------|--------------|----------------|----------------|------------------|-----------------|---------|
| THEATRE          | 180               | 80           | 60           | 50             | 50             | 70               | (2)             | 127     |
| BANQUET          | 120               | 60           | 30           | 30             | 30             | 60               | 8               | 12      |
| CLASSROOM        | 80                | 32           | 20           | 18             | 18             | 30               |                 |         |
| BOARDROOM        | 60                | 32           | 24           | 18             | 18             | 28               | 8               | 12      |
| USHAPE           | 60                | 25           | 20           | 16             | 16             | 24               | (7.)            | 77.0    |
| RECEPTION        | 220               | 80           | 50           |                |                | 100              | ( <u>a</u> )    | 141     |
| CABARET          | 72                | 32           | 18           | 18             | 18             | 24               | H.1             | 141     |
| LENGTH           | 15.7m             | 11.3m        | 9.6m         | 9.2m           | 9.2m           | 10m              | 6.6m            | 8.3m    |
| WIDTH            | 13.2m             | 10m          | 6.5m         | 5.1m           | 5.1m           | 8.5m             | 4.6m            | 6m      |
| SQM              | 207sqm            | 113sqm       | 62sqm        | 47sqm          | 47sqm          | 85sqm            | 30sqm           | 50sqm   |
| HEIGHT           | 3.6m              | 2.7          | 2.6m         | 3m             | 3m             | 3m               | 2.7m            | 2.7m    |
| NATURAL<br>LIGHT | Yes               | No           | Yes          | Yes            | Yes            | Yes              | Yes             | Yes     |