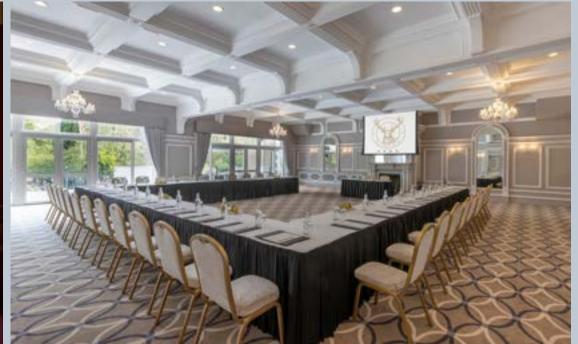

#### MEETINGS & CONFERENCES

The Glenview Hotel offers 8 uniquely decorated and inspiring spaces for you to choose from. We offer a variety of seating styles and our Glenview Suite can hold up to 180 guests comfortably. Most of our rooms are located on the ground floor offering easily accessible private spaces for breakout sessions.

Whether you are planning a board meeting, think tank, an executive presentation, team building away day or educational seminar, we have the space for you.

|                  | GLENVIEW<br>SUITE | DELGANY<br>1 | DELGANY<br>2 | BOARDROOM<br>1 | BOARDROOM<br>2 | MALTON<br>LOUNGE | WRITERS<br>ROOM | LIBRARY |
|------------------|-------------------|--------------|--------------|----------------|----------------|------------------|-----------------|---------|
| THEATRE          | 180               | 80           | 60           | 50             | 50             | 70               | (2)             | 127     |
| BANQUET          | 120               | 60           | 30           | 30             | 30             | 60               | 8               | 12      |
| CLASSROOM        | 80                | 32           | 20           | 18             | 18             | 30               |                 |         |
| BOARDROOM        | 60                | 32           | 24           | 18             | 18             | 28               | 8               | 12      |
| USHAPE           | 60                | 25           | 20           | 16             | 16             | 24               | (7.)            | 77.0    |
| RECEPTION        | 220               | 80           | 50           |                |                | 100              | ( <u>a</u> )    | 141     |
| CABARET          | 72                | 32           | 18           | 18             | 18             | 24               | H.1             | 141     |
| LENGTH           | 15.7m             | 11.3m        | 9.6m         | 9.2m           | 9.2m           | 10m              | 6.6m            | 8.3m    |
| WIDTH            | 13.2m             | 10m          | 6.5m         | 5.1m           | 5.1m           | 8.5m             | 4.6m            | 6m      |
| SQM              | 207sqm            | 113sqm       | 62sqm        | 47sqm          | 47sqm          | 85sqm            | 30sqm           | 50sqm   |
| HEIGHT           | 3.6m              | 2.7          | 2.6m         | 3m             | 3m             | 3m               | 2.7m            | 2.7m    |
| NATURAL<br>LIGHT | Yes               | No           | Yes          | Yes            | Yes            | Yes              | Yes             | Yes     |