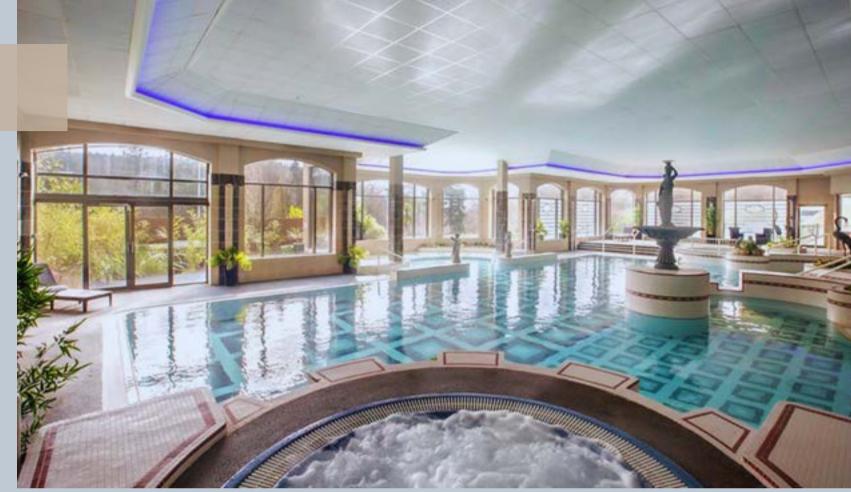

#### LEISURE CLUB

The Glenview Health and Leisure Club provides members and hotel guests with access to a fully equipped gym with more than 50 pieces of Technogym cardiovascular and resistance training equipment, an 18-meter deck-level swimming pool, and spaces to unwind in the sauna, steam room, jacuzzi, and outdoor hot tub.