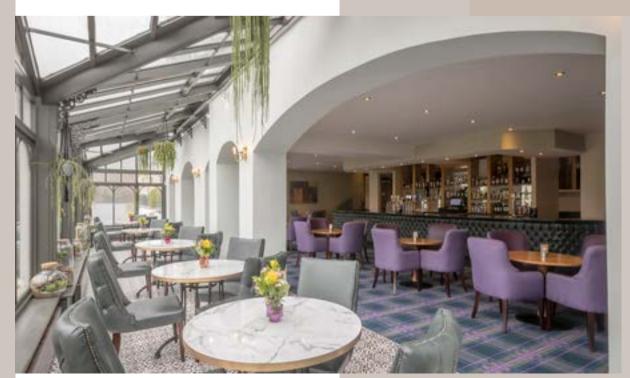

# AWARD WINNING FOOD

Guests can choose from two onsite restaurants; the AA Rosette awarded Woodlands Restaurant, which offers fine dining with locally sourced ingredients and breath-taking panoramic views over the Glen. The Conservatory Bar and Lounge serves imaginative, fresh local food in a casual setting with views over the gardens.