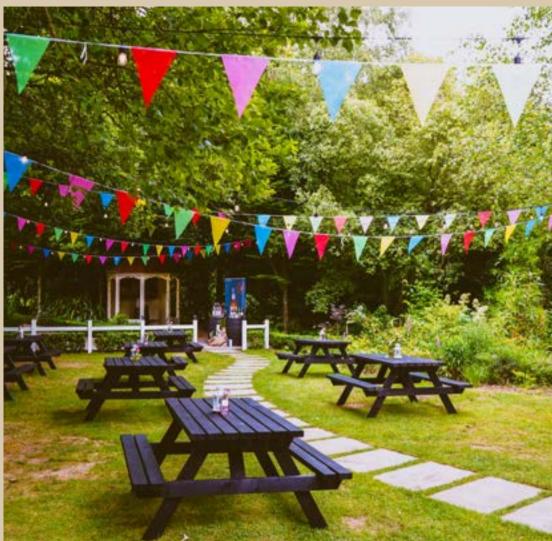

# BBQ'S AND OUTDOOR EVENTS

Discover our outdoor BBQ area, nestled under the shade of mature trees and amid beautifully landscaped gardens. Hosting up to 120 guests, this idyllic space ensures a seamless experience with an indoor alternative thoughtfully arranged for unfavourable weather. This is the perfect setting for your next family celebration or corporate summer event.