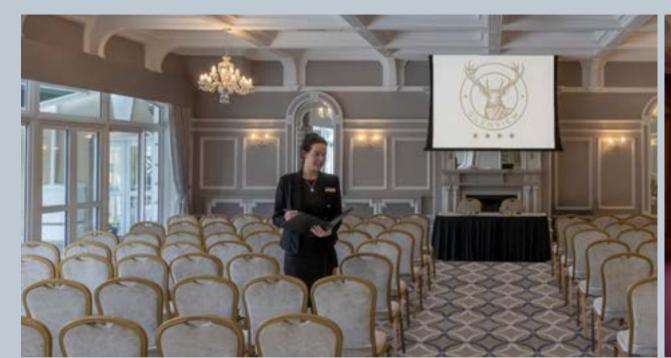

#### MEETINGS & CONFERENCES

The Glenview Hotel offers 8 uniquely decorated and inspiring spaces for you to choose from. We offer a variety of seating styles and our Glenview Suite can hold up to 180 guests comfortably. Most of our rooms are located on the ground floor offering easily accessible private spaces for breakout sessions.

Whether you are planning a board meeting, think tank, an executive presentation, team building away day or educational seminar, we have the space for you.

|                  | GLENVIEW<br>SUITE | DELGANY<br>1 | DELGANY<br>2 | BOARDROOM<br>1 | BOARDROOM<br>2 | MALTON<br>LOUNGE | WRITERS<br>ROOM | LIBRARY |
|------------------|-------------------|--------------|--------------|----------------|----------------|------------------|-----------------|---------|
| THEATRE          | 180               | 80           | 60           | 50             | 50             | 70               | (2)             | 127     |
| BANQUET          | 120               | 60           | 30           | 30             | 30             | 60               | 8               | 12      |
| CLASSROOM        | 80                | 32           | 20           | 18             | 18             | 30               |                 |         |
| BOARDROOM        | 60                | 32           | 24           | 18             | 18             | 28               | 8               | 12      |
| USHAPE           | 60                | 25           | 20           | 16             | 16             | 24               | (7.)            | 77.0    |
| RECEPTION        | 220               | 80           | 50           |                |                | 100              | ( <u>a</u> )    | 141     |
| CABARET          | 72                | 32           | 18           | 18             | 18             | 24               | H.1             | 141     |
| LENGTH           | 15.7m             | 11.3m        | 9.6m         | 9.2m           | 9.2m           | 10m              | 6.6m            | 8.3m    |
| WIDTH            | 13.2m             | 10m          | 6.5m         | 5.1m           | 5.1m           | 8.5m             | 4.6m            | 6m      |
| SQM              | 207sqm            | 113sqm       | 62sqm        | 47sqm          | 47sqm          | 85sqm            | 30sqm           | 50sqm   |
| HEIGHT           | 3.6m              | 2.7          | 2.6m         | 3m             | 3m             | 3m               | 2.7m            | 2.7m    |
| NATURAL<br>LIGHT | Yes               | No           | Yes          | Yes            | Yes            | Yes              | Yes             | Yes     |